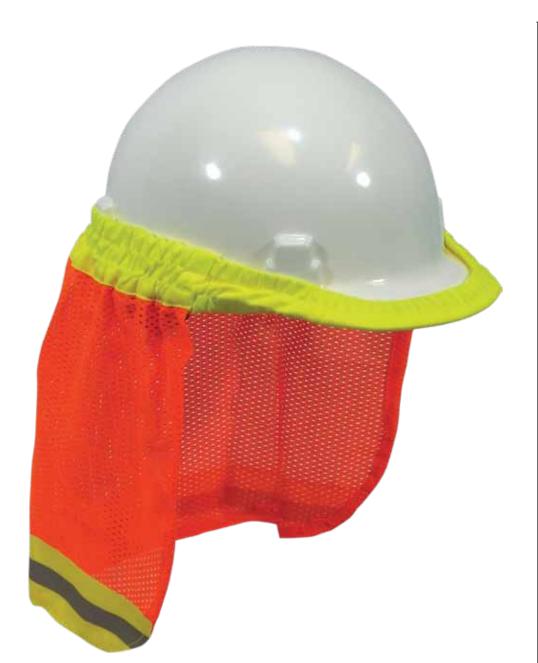

## ANSI CLASS E

## SERIES: BNSF1333700

| SIZE | BNSF COST | BNSF PART # |
|------|-----------|-------------|
| OSFM | \$ 11.95  | BNSF1333700 |

## **PRODUCT DESCRIPTION:**

\* Breathable, high-visibility polyester mesh fabric

\* Flexible elastic strap allows the Sun Shade accessory to fit most MSA hats or caps, as well as competitors' hard hats

\* Clips help to keep the Sun Shade accessory from falling or rotating.

\* Sun Shade accessory does not interfere with MSA face shields and frames—even those with lock down feature!

1.800.486.8677 X: 206 LarryDeutsch@sportexapparel.com www.bnsfhivisworkwear.com