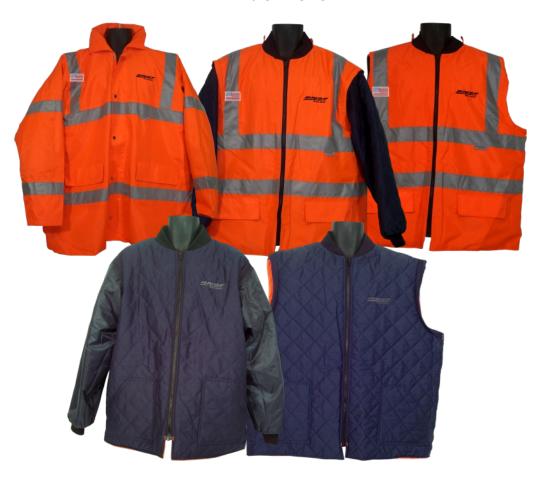

## 5 OPTIONS:

## PRODUCT DESCRIPTION:

1). 5-Layer Coat/Class 3: When worn complete with the Bodywarmer, there are five layers of weather blocking fabrics. Outer coat is independently certified as Class 3, constructed of 100% weatherproof, daylight visible fluorescent PVC coated polyester with 360 degree 3M™ Scotchlite reflective tape to ensure conspicuity at night, dawn and dusk.

- 2) 2-Layer Coat / Class 3: Zip out the 3-layer Bodywarmer leaving a 2-layer PVC coated polyester lightweight, Class 3 coat.
- 3) 3-Layer Bodywarmer with Quilted Sleeves/Class 2. The extra long Bobywarmer worn alone is a high caliber ANSI Class 2 traffic safety and weather garment. The Bodywarmer\'s outer fabric is 100\% weatherproof, daylight visible fluorescent PVC coated polyester with 3M Scotchlite reflective tape, is independently certified to meet Class 2 requirements and has two outer pockets.
- 4) Bodwarmer with Navy Blue Fabric Sleeves Zipped Off/Class 2. Same as 3) but with blue fabric sleeves zipped off. Ideal for slightly warmer weather.
- 5) Bodwarmer Reverse Side. Reverse the Bodywarmer to conceal conspicuity and enjoy a dark blue, extra long Bodywarmer, without quilted, padded sleeves. The navy blue side is quilted and made of 65% polyester and 35% cotton.

The Bodywarmer is insulated with a wind and weather blocking polyester fill that comfortably retains natural body heat. Of course, when worn reversed, the layer towards the body is the high visibility PVC coated fabric. The Bodywarmer includes two outer side pockets for hands plus two inside pockets.