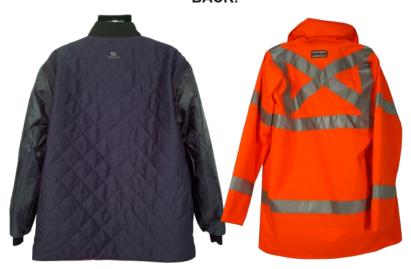

## **BACK:**

1.800.486.8677 X: 206 LarryDeutsch@sportexapparel.com www.bnsfhivisworkwear.com

| SIZE | BNSF COST | BNSF PART # |
|------|-----------|-------------|
| S    | \$ 265.75 | BNSF9553705 |
| М    | \$ 265.75 | BNSF9553706 |
| LG   | \$ 265.75 | BNSF9553707 |
| XL   | \$ 265.75 | BNSF9553708 |
| 2XL  | \$278.55  | BNSF9553709 |
| 3XL  | \$ 289.25 | BNSF9553710 |
| 4XL  | \$299.50  | BNSF9553711 |
| 5XL  | \$310.50  | BNSF9553712 |
| 6XL  | \$320.50  | BNSF9553713 |

## PRODUCT DESCRIPTION:

1). 5-Layer Coat/Class 3: When worn complete with the Bodywarmer, there are five layers of weather blocking fabrics. Outer coat is independently certified as Class 3, constructed of 100% weatherproof, daylight visible fluorescent PVC coated polyester with 360 degree 3M™ Scotchlite reflective tape to ensure conspicuity at night, dawn and dusk.

Outer fabric meets ASTM F1671 for protection against bloodborne pathogen penetration. The outer coat also includes a hood that rolls into collar, snaps, button storm flap closure, weatherproof zipper and 2-deep patched pockets on the outside shell.